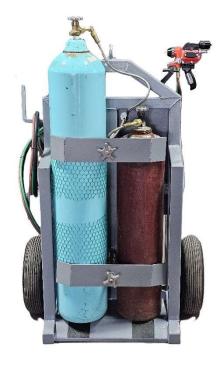

## **PPS Mobile System Cart:**

The Plasma Powders & Systems Mobile Systems Cart is a heavy-duty, portable system cart compatible with the following Powder and Wire systems: Wire Jet 96, Wire Jet 98, CorroSpray, Powder Jet 85

For systems using compressed air, a ½" NPT connection is located at the lower corner of the component case. A sturdy tool post locks the gun in place and allows for easy lighting and torch maintenance. The unit can be fitted with an attached Wire stand & spool mount and there's room for tools and spare parts in the cabinet.