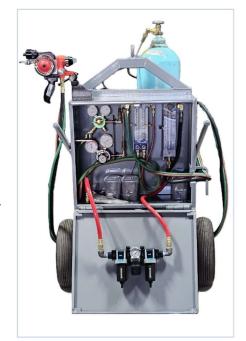

## **PPS Mobile System Cart:**

The Plasma Powders & Systems Mobile Systems Cart is a heavy-duty, portable system cart compatible with the following Powder and Wire systems: Wire Jet 96, Wire Jet 98, CorroSpray, Powder Jet 85

For systems using compressed air, a ½" NPT connection is located at the lower corner of the component case. A sturdy tool post locks the gun in place and allows for easy lighting and torch maintenance. The unit can be fitted with an attached Wire stand & spool mount and there's room for tools and spare parts in the cabinet.