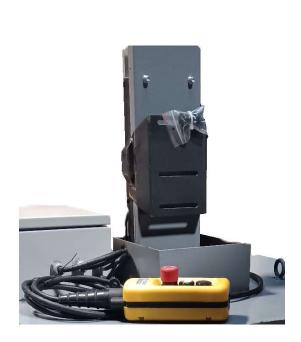

#### **PPS Tube Mill Re-Metalizing enclosure**

The basic **Cabinet** includes a front swing door with shaded view glass, torch opening, line pass-through opening and dust collection flange. Options include a tough **Ceramic liner** to help with interior maintenance and an adjustable remote operated **Motorized Mount** for your coating equipment.

These enclosures help limit **Dust**, **Noise** and **Arc flash**. The remote-controlled torch mount makes coating equipment maintenance easier to manage by moving the entire spray gun assembly up and out of the cabinet.