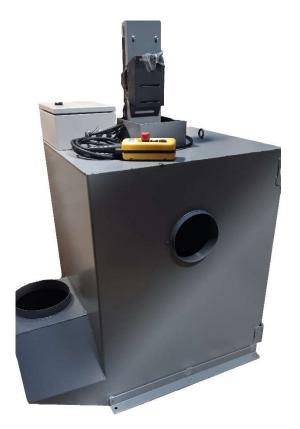

#### **PPS Tube Mill Re-Metalizing enclosure**

The basic **Cabinet** includes a front swing door with shaded view glass, torch opening, line pass-through opening and dust collection flange. Options include a tough **Ceramic liner** to help with interior maintenance and an adjustable remote operated **Motorized Mount** for your coating equipment.

These enclosures help limit **Dust**, **Noise** and **Arc flash**. The remote-controlled torch mount makes coating equipment maintenance easier to manage by moving the entire spray gun assembly up and out of the cabinet.