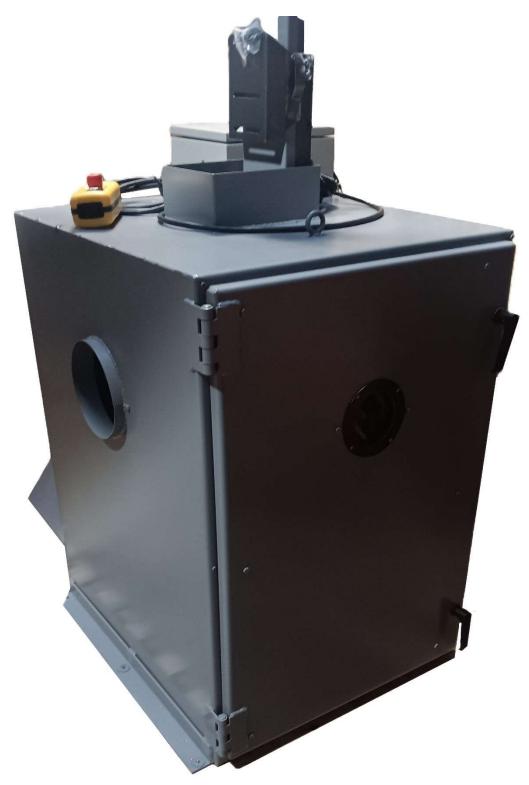

#### **PPS Tube Mill Re-Metalizing enclosure**

The basic **Cabinet** includes a front swing door with shaded view glass, torch opening, line pass-through opening and dust collection flange. Options include a tough **Ceramic liner** to help with interior maintenance and an adjustable remote operated **Motorized Mount** for your coating equipment.

These enclosures help limit **Dust**, **Noise** and **Arc flash**. The remote-controlled torch mount makes coating equipment maintenance easier to manage by moving the entire spray gun assembly up and out of the cabinet.